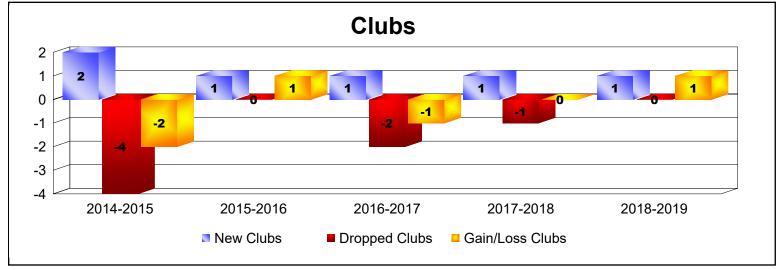

District 310 A2

As of June 2019 Cumulative

| Year      | New<br>Clubs | Dropped<br>Clubs | Gain/<br>Loss<br>Clubs | New<br>Members | Charter<br>Members | Reinstate<br>Members | Transfer<br>Members | Total<br>Member<br>Added | Total<br>Members<br>Dropped | Gain/<br>Loss<br>Members |
|-----------|--------------|------------------|------------------------|----------------|--------------------|----------------------|---------------------|--------------------------|-----------------------------|--------------------------|
| 2014-2015 | 2            | -4               | -2                     | 159            | 60                 | 19                   | 0                   | 238                      | -217                        | 21                       |
| 2015-2016 | 1            | 0                | 1                      | 123            | 23                 | 10                   | 11                  | 167                      | -162                        | 5                        |
| 2016-2017 | 1            | -2               | -1                     | 196            | 23                 | 8                    | 3                   | 230                      | -182                        | 48                       |
| 2017-2018 | 1            | -1               | 0                      | 114            | 26                 | 17                   | 3                   | 160                      | -270                        | -110                     |
| 2018-2019 | 1            | 0                | 1                      | 82             | 23                 | 13                   | 4                   | 122                      | -138                        | -16                      |
| Average   | 1            | -1               | 0                      | 135            | 31                 | 13                   | 4                   | 183                      | -194                        | -10                      |