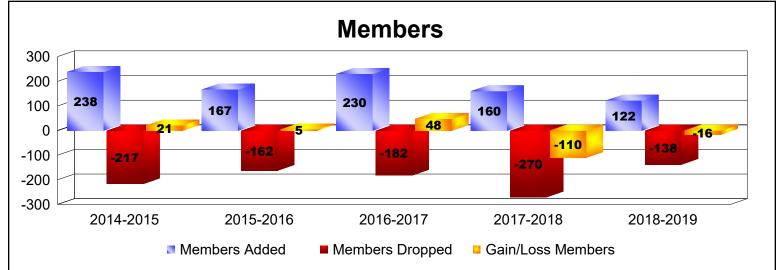

District 310 A2

As of June 2019 Cumulative

| Year      | New<br>Clubs | Dropped<br>Clubs | Gain/<br>Loss<br>Clubs | New<br>Members | Charter<br>Members | Reinstate<br>Members | Transfer<br>Members | Total<br>Member<br>Added | Total<br>Members<br>Dropped | Gain/<br>Loss<br>Members |
|-----------|--------------|------------------|------------------------|----------------|--------------------|----------------------|---------------------|--------------------------|-----------------------------|--------------------------|
| 2014-2015 | 2            | -4               | -2                     | 159            | 60                 | 19                   | 0                   | 238                      | -217                        | 21                       |
| 2015-2016 | 1            | 0                | 1                      | 123            | 23                 | 10                   | 11                  | 167                      | -162                        | 5                        |
| 2016-2017 | 1            | -2               | -1                     | 196            | 23                 | 8                    | 3                   | 230                      | -182                        | 48                       |
| 2017-2018 | 1            | -1               | 0                      | 114            | 26                 | 17                   | 3                   | 160                      | -270                        | -110                     |
| 2018-2019 | 1            | 0                | 1                      | 82             | 23                 | 13                   | 4                   | 122                      | -138                        | -16                      |
| Average   | 1            | -1               | 0                      | 135            | 31                 | 13                   | 4                   | 183                      | -194                        | -10                      |